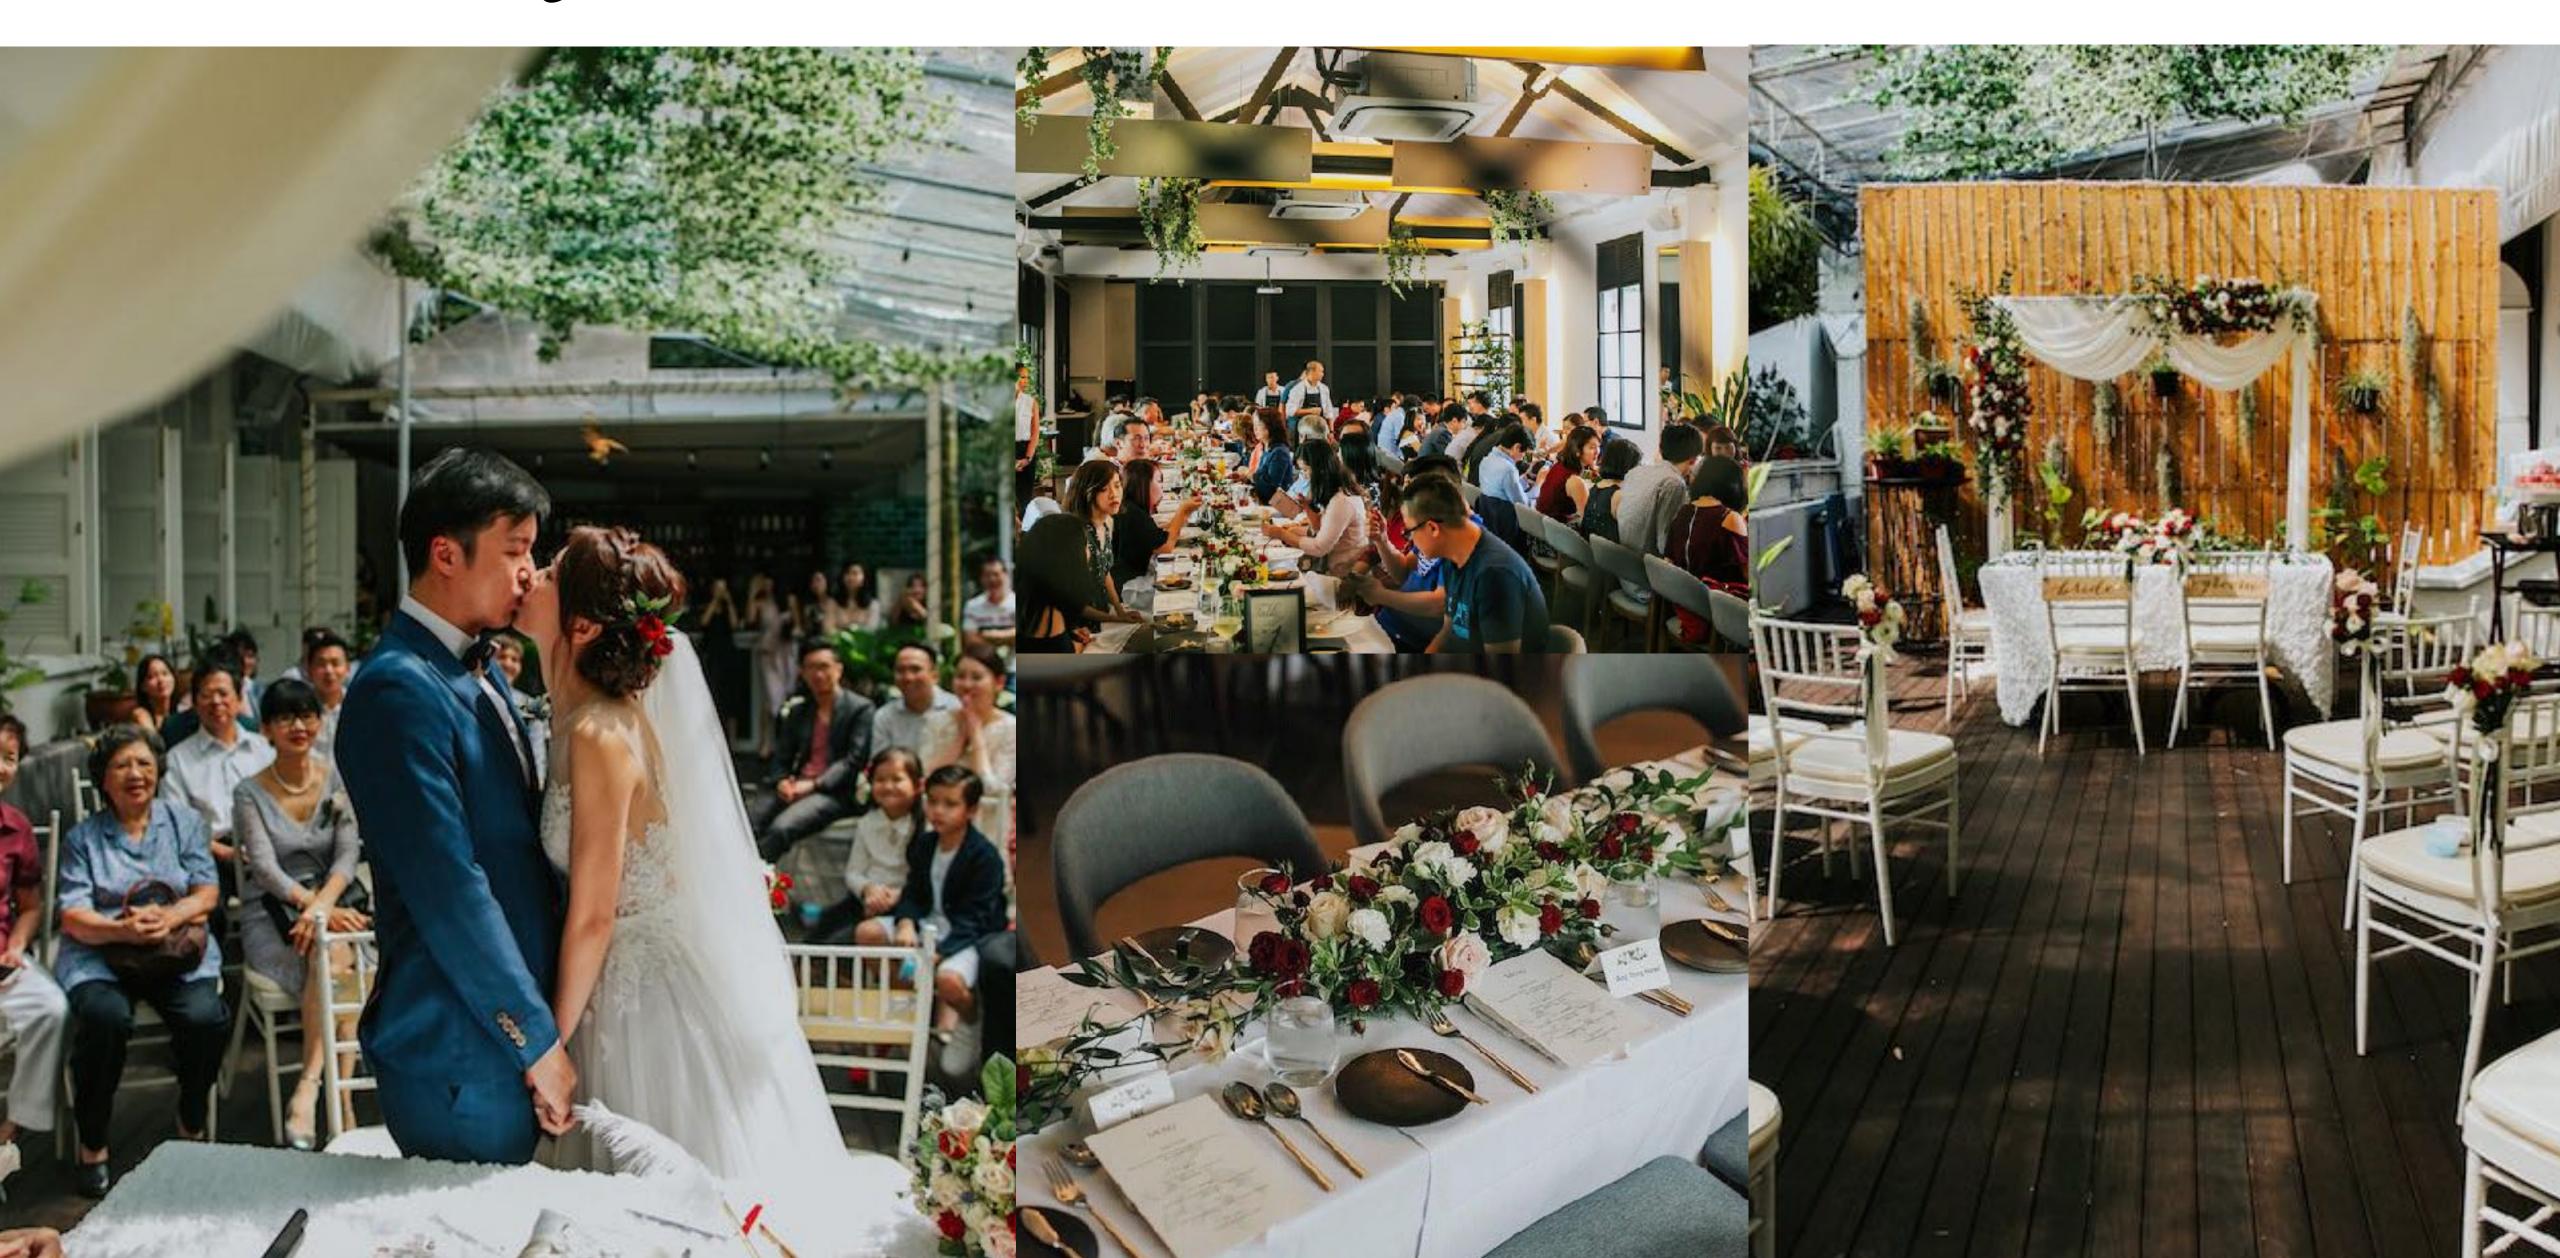

# Wedding at The Garage Romantic Garden Weddings

The Garage sits at the nexus of history and style: an elegant 1920s Art Deco conservation building within Singapore's first UNESCO World Heritage Site.

50 Cluny Park Rd, Singapore

# Spaces (Indoor) Main Dining Hall

Inspired by the unrivalled beauty of the garden's settings, our pillarless dining hall beckons with lush greenery.

The verdant oasis can be elegantly transformed to recreate the wedding of your vision.

# Spaces (Outdoor) Garden Terrace

Enveloped by nature, Botanico's hidden alfresco air-conditioned garden terrace makes the perfect solemnization grounds for nature-loving couples.