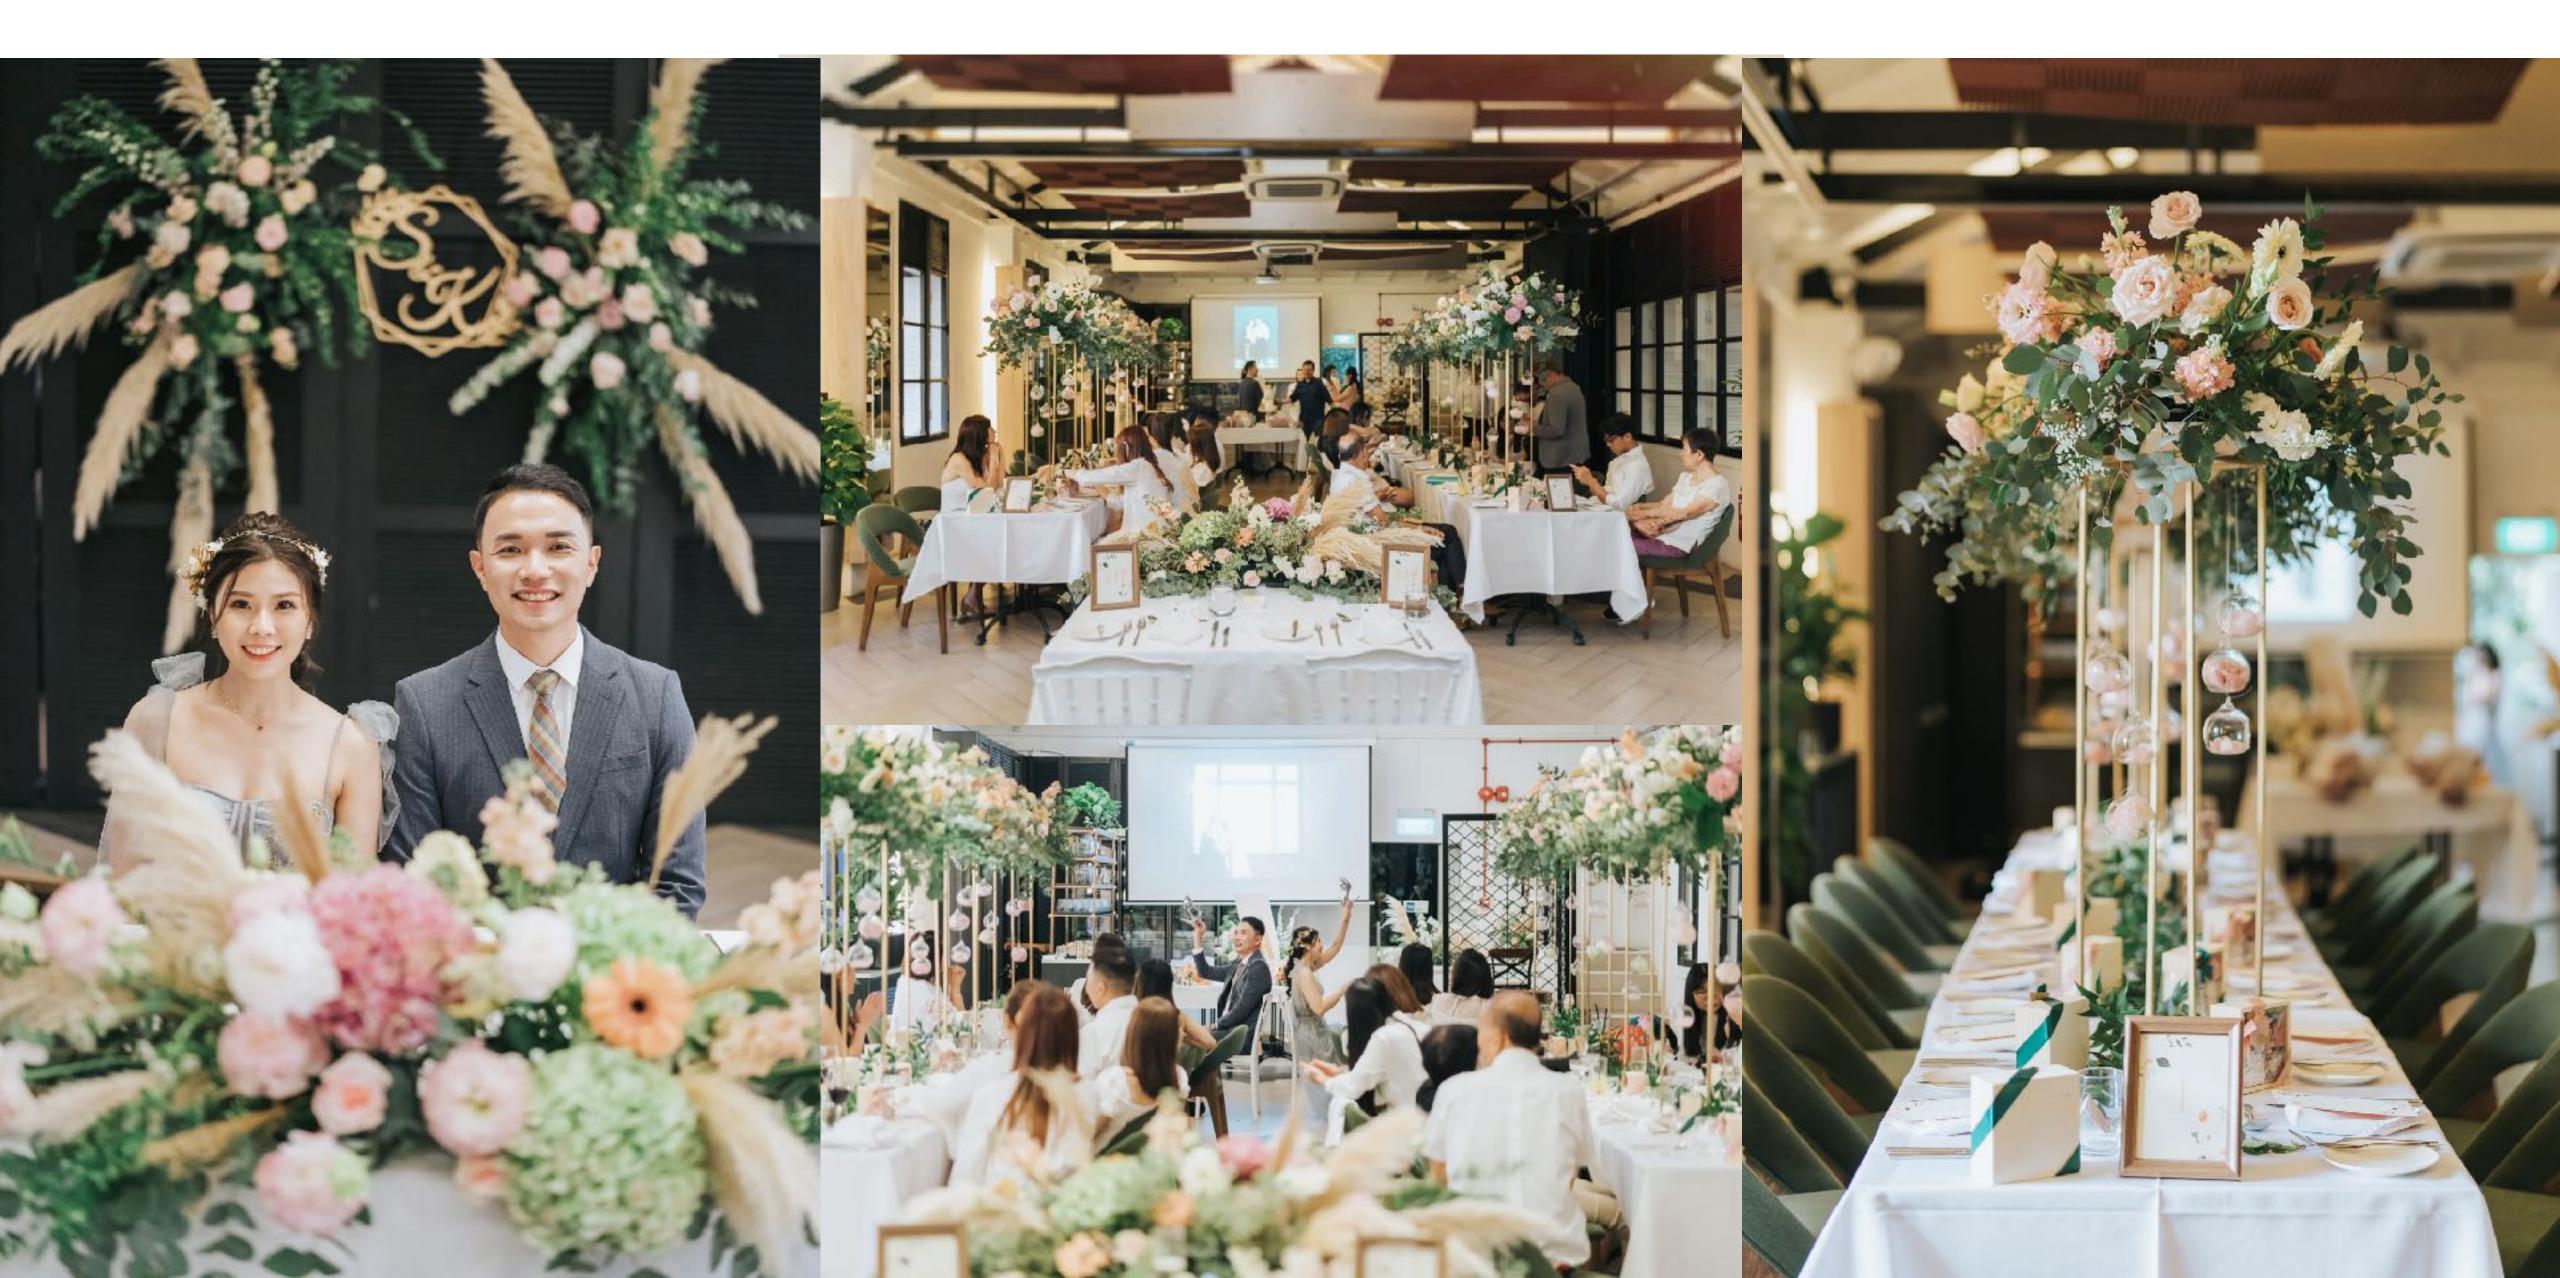

dant oasis can be elegantly transformed to recreate the wedding of your vision.



# Spaces (Outdoor) Garden Terrace

Enveloped by nature, Botanico's hidden alfresco air-conditioned garden terrace makes the perfect solemnization grounds for nature-loving couples.





### Best Alternative Solemnisation Wedding Venue (Indoor)

2019

HerWorld Brides

#### Best Heritage Alternative Wedding Venue

HerWorld Brides

Best Restaurant 2019

Singapore Tatler

#### Rising Chef Of The Year (Female) 2019

World Gourmet Awards 2019

2018 / 2019

# Accolades

Ras Epicurean Star Award – (Finalist) Best Casual Fine Dining Restaurant HerWorld Brides

#### **Best Restaurant 2019**

Singapore Tatler

**1-Star Award** 

Wine & Dine Top Restaurant Guide

## Russ & Carmen



Ethan & Ingríd



## Sean & Krístín





# Modern Bistronomy

The cuisine of Botanico is rooted in contemporary European methodology and integrated with Asian inflections which speak to both Singaporean Chef Su and its setting -- the Botanic Gardens, and more widely, Singapore, a pivotal South East Asian port through which cultures and flavours cross paths and often mingle.







# Fact Sheet

#### **Location & Event Hours**

50 Cluny Park Road, Singapore 257488 Lunch: 10AM to 2PM, Dinner 6PM to 11PM We also cater to events outside of the above-stated hours, enquire with us!

### How to get here & Parking

By Train: Nearest MRT Station: Botanic Gardens, Exit A By Bus: Alight at bus stop 41021 along Bukit Timah Road (Buses 48, 66, 67, 151, 153, 154, 170, 171, 186) By Car: Turn into the carpark diagonally opposite unit no. 41